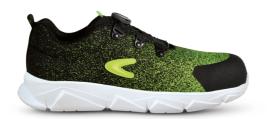

Black/green

## Fantastic Safety Shoe

Art nr: 1001124

Previous art. nr: 31513-001

Ultra-lightweight protective footwear made from innovative, sustainable materials. In size 42, the shoe weighs just 460 g. Recycled polyester upper with minimal seams. Interior made of breathable materials. Fibreglass toe cap and puncture-resistant fabric sole. Innovative BOA® lacing system. XL EXTRALIGHT® sole ensures unsurpassed comfort and superb shock absorption.